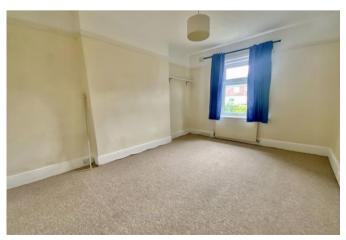

Enter via the porch and then into the hallway, where there is a storage cupboard and stairs to the first floor. The spacious through lounge has a double glazed window to the front, fireplace and French doors leading to the rear garden. The kitchen is fitted with an extensive range of wall and base units with contrasting worksurfaces over, built-in oven and hob and space for all other appliances. Upstairs there are two generous double bedrooms and a spacious bathroom with white suite of corner bath, separate shower unit, w/c and basin with fully tiled walls.