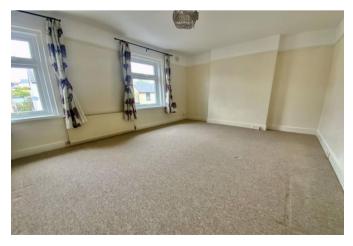

Enter via the porch and then into the hallway, where there is a storage cupboard and stairs to the first floor. The spacious through lounge has a double glazed window to the front, fireplace and French doors leading to the rear garden. The kitchen is fitted with an extensive range of wall and base units with contrasting worksurfaces over, built-in oven and hob and space for all other appliances. Upstairs there are two generous double bedrooms and a spacious bathroom with white suite of corner bath, separate shower unit, w/c and basin with fully tiled walls.