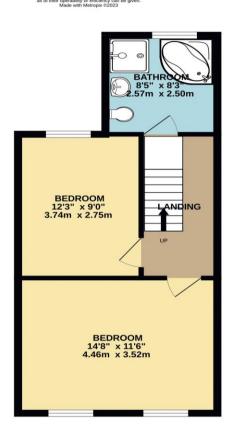

Enter via the porch and then into the hallway, where there is a storage cupboard and stairs to the first floor. The spacious through lounge has a double glazed window to the front, fireplace and French doors leading to the rear garden. The kitchen is fitted with an extensive range of wall and base units with contrasting worksurfaces over, built-in oven and hob and space for all other appliances. Upstairs there are two generous double bedrooms and a spacious bathroom with white suite of corner bath, separate shower unit, w/c and basin with fully tiled walls.

Council Tax Band: B EPC Rating: 65 | D

TOTAL FLOOR AREA: 879 sq.ft. (8.1.6 sq.m.) approx.

Whist every attempt has been made to ensure the accuracy of the footgrain contained here, measurements of doors, windows, rooms and any other items are approximate and no responsibility is taken for any error, omission or mis-statement. This pair is for flustrative purposes only and should be used as such by any prospective purchaser. The services, system call purpose of some how not been not been taken and to guarantee as to the contract of the services of the services