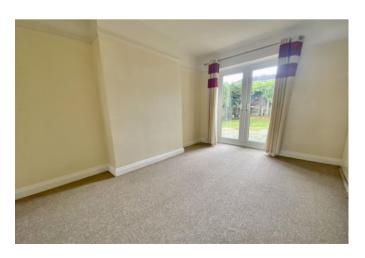

Enter via the porch and then into the hallway, where there is a storage cupboard and stairs to the first floor. The spacious through lounge has a double glazed window to the front, fireplace and French doors leading to the rear garden. The kitchen is fitted with an extensive range of wall and base units with contrasting worksurfaces over, built-in oven and hob and space for all other appliances. Upstairs there are two generous double bedrooms and a spacious bathroom with white suite of corner bath, separate shower unit, w/c and basin with fully tiled walls.