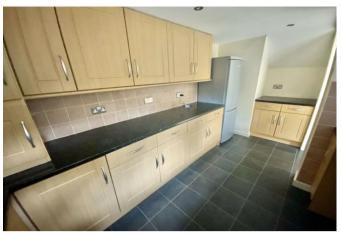

Enter via the porch and then into the hallway, where there is a storage cupboard and stairs to the first floor. The spacious through lounge has a double glazed window to the front, fireplace and French doors leading to the rear garden. The kitchen is fitted with an extensive range of wall and base units with contrasting worksurfaces over, built-in oven and hob and space for all other appliances. Upstairs there are two generous double bedrooms and a spacious bathroom with white suite of corner bath, separate shower unit, w/c and basin with fully tiled walls.