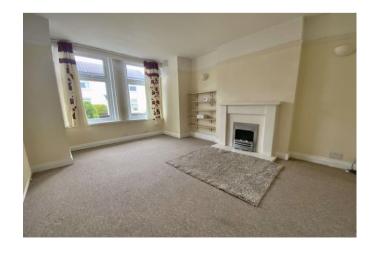

Enter via the porch and then into the hallway, where there is a storage cupboard and stairs to the first floor. The spacious through lounge has a double glazed window to the front, fireplace and French doors leading to the rear garden. The kitchen is fitted with an extensive range of wall and base units with contrasting worksurfaces over, built-in oven and hob and space for all other appliances. Upstairs there are two generous double bedrooms and a spacious bathroom with white suite of corner bath, separate shower unit, w/c and basin with fully tiled walls.