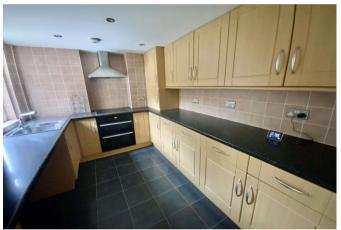

Enter via the porch and then into the hallway, where there is a storage cupboard and stairs to the first floor. The spacious through lounge has a double glazed window to the front, fireplace and French doors leading to the rear garden. The kitchen is fitted with an extensive range of wall and base units with contrasting worksurfaces over, built-in oven and hob and space for all other appliances. Upstairs there are two generous double bedrooms and a spacious bathroom with white suite of corner bath, separate shower unit, w/c and basin with fully tiled walls.