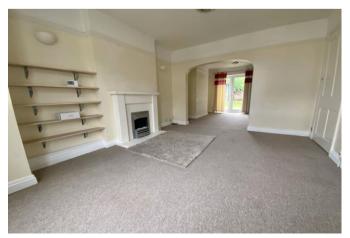

Enter via the porch and then into the hallway, where there is a storage cupboard and stairs to the first floor. The spacious through lounge has a double glazed window to the front, fireplace and French doors leading to the rear garden. The kitchen is fitted with an extensive range of wall and base units with contrasting worksurfaces over, built-in oven and hob and space for all other appliances. Upstairs there are two generous double bedrooms and a spacious bathroom with white suite of corner bath, separate shower unit, w/c and basin with fully tiled walls.