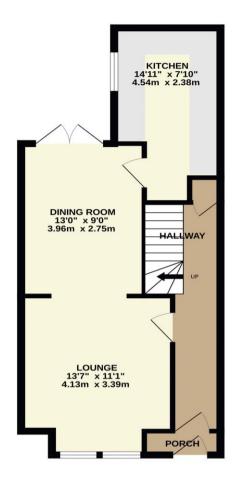

Enter via the porch and then into the hallway, where there is a storage cupboard and stairs to the first floor. The spacious through lounge has a double glazed window to the front, fireplace and French doors leading to the rear garden. The kitchen is fitted with an extensive range of wall and base units with contrasting worksurfaces over, built-in oven and hob and space for all other appliances. Upstairs there are two generous double bedrooms and a spacious bathroom with white suite of corner bath, separate shower unit, w/c and basin with fully tiled walls.

Council Tax Band: B EPC Rating: 65 | D

TOTAL FLOOR AREA: 879 sq.ft. (8.1.6 sq.m.) approx.

Whist every attempt has been made to ensure the accuracy of the footgrain contained here, measurements of doors, windows, rooms and any other items are approximate and no responsibility is taken for any error, omission or mis-statement. This pair is for flustrative purposes only and should be used as such by any prospective purchaser. The services, system call purpose of some how not been not been taken and to guarantee as to the contract of the services of the services