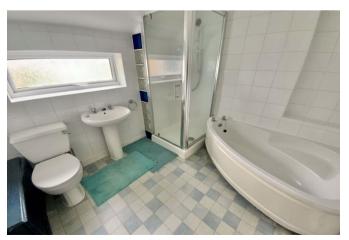

Enter via the porch and then into the hallway, where there is a storage cupboard and stairs to the first floor. The spacious through lounge has a double glazed window to the front, fireplace and French doors leading to the rear garden. The kitchen is fitted with an extensive range of wall and base units with contrasting worksurfaces over, built-in oven and hob and space for all other appliances. Upstairs there are two generous double bedrooms and a spacious bathroom with white suite of corner bath, separate shower unit, w/c and basin with fully tiled walls.