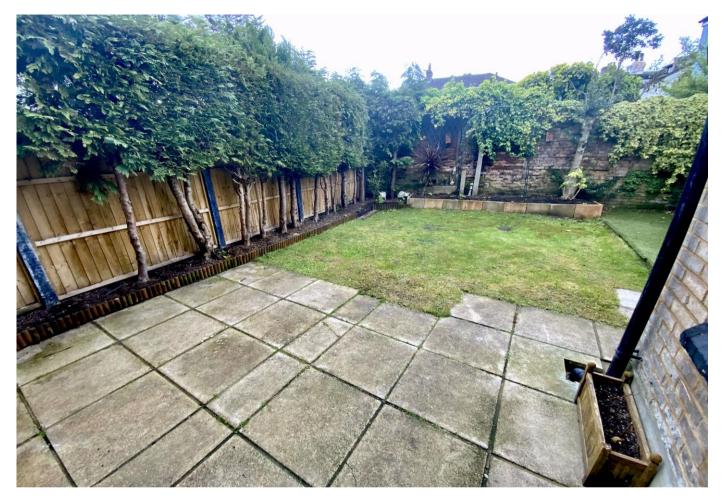

Outside, Front garden and driveway providing off road parking for one car in front of the garage. Garage with rear door giving access to the rear garden. The secluded rear garden enjoys a sunny aspect and is laid to lawn with a patio area. Brick built storage shed.